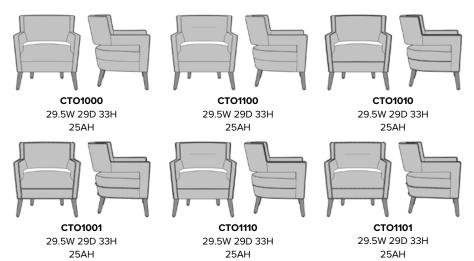

remove debris and keep the Cento in pristine condition. Optional piping or decorative nail head trim are available but not together.



Model: CTO1000 29.5W 29D 33H 22SW 21SD 19SH 25AH

### Features



#### **Durable Finish**

Kwalu's solid surface (1/8" thick) proprietary finish doesn't have any of the drawbacks of wood. The frames are moisture impervious, graffiti-resistant, easy to clean and maintenance-free.



**Back Cutout** 

Back Cutout prevents build-up of debris and provides for easy maintenance.



**Optional Piping** 

Optional piping available on arms, back and around base only.



Optional Nail Head Trim

Optional decorative nail head trim only available if optional piping is not selected.



Optional Back Seam Detail

Optional with back seam detail.

### Statement of Line