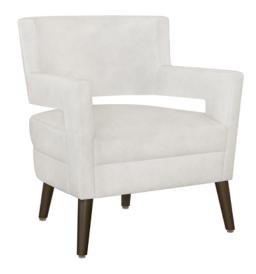

## Lounge

This is Kwalu's sleek Cento Lounge. The arms of the Cento create the curved floating back, supported by an internal metal frame. The unique spacing between the back, arms and seat make it easy to remove debris and keep the Cento in pristine condition. Optional piping or decorative nail head trim are available but not together.

Model: CTO1000 29.5W 29D 33H 22SW 21SD 19SH 25AH