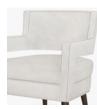

## Lounge

This is Kwalu's sleek Cento Lounge. The arms of the Cento create the curved floating back, supported by an internal metal frame. The unique spacing between the back, arms and seat make it easy to remove debris and keep the Cento in pristine condition. Optional piping or decorative nail head trim are available but not together.

**Back Cutout** 

Back Cutout prevents build-up of debris and provides for easy maintenance.

**Optional Piping** 

Optional piping available on arms, back and around base only.

Optional Nail Head Trim

Optional decorative nail head trim only available if optional piping is not selected.